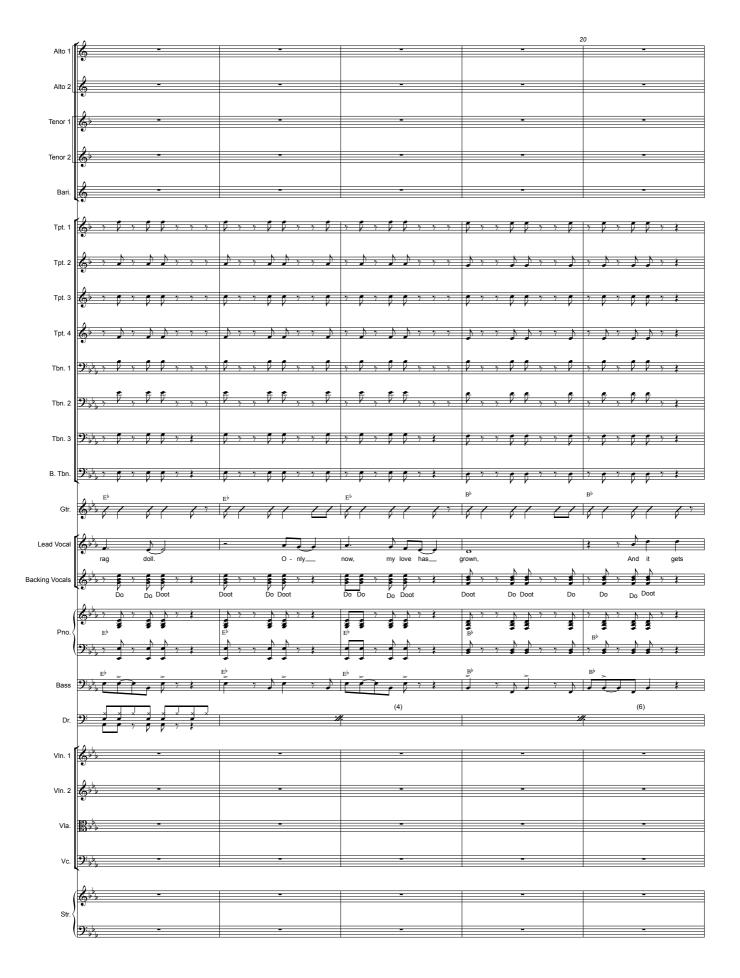

## River Deep Mountain High

Words and Music by Jeff Barry, Ellie Greenwich and Phill Spector
As recorded by like and Tima Turner
Transcibed and adapted from the original "Promo" 1966 recording by
Cy Payne