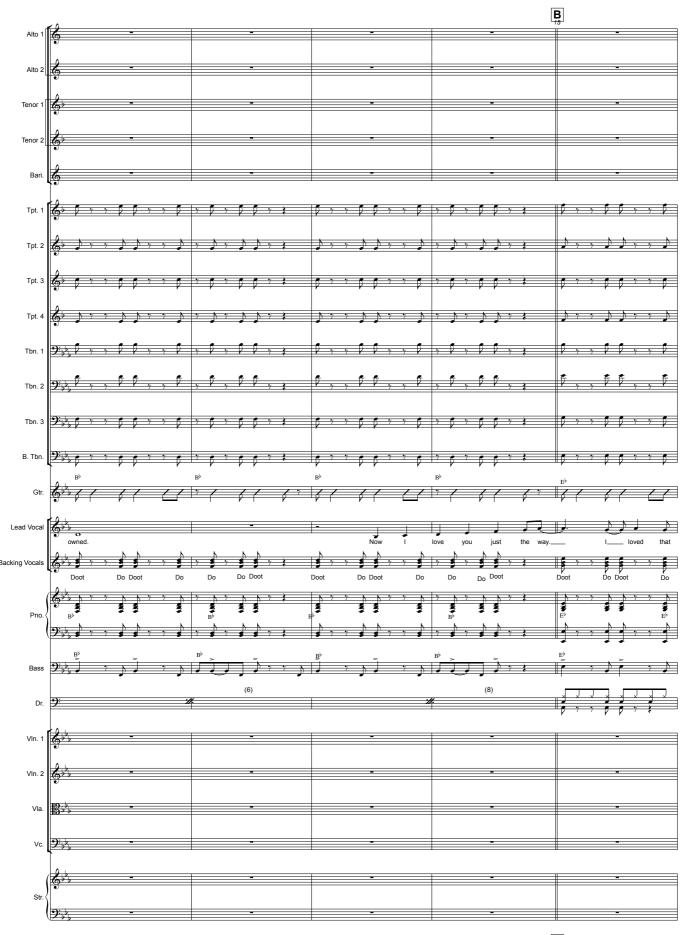

## River Deep Mountain High

Words and Music by Jeff Barry, Ellie Greenwich and Phill Spector
As recorded by like and Tima Turner
Transcibed and adapted from the original "Promo" 1966 recording by
Cy Payne