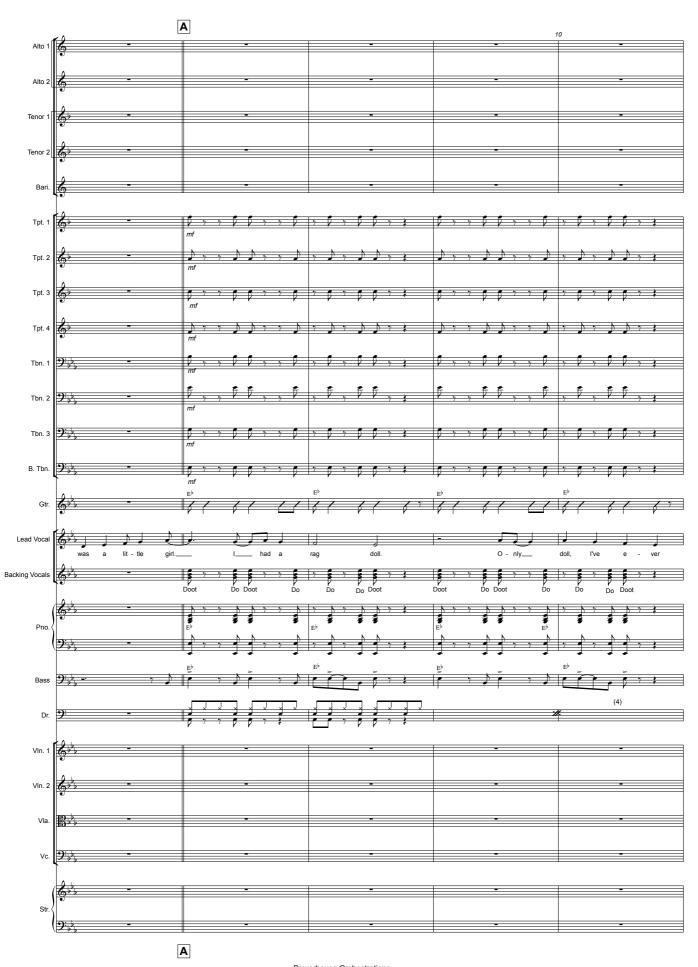

## River Deep Mountain High

Words and Music by Jeff Barry, Ellie Greenwich and Phill Spector
As recorded by like and Tima Turner
Transcibed and adapted from the original "Promo" 1966 recording by
Cy Payne