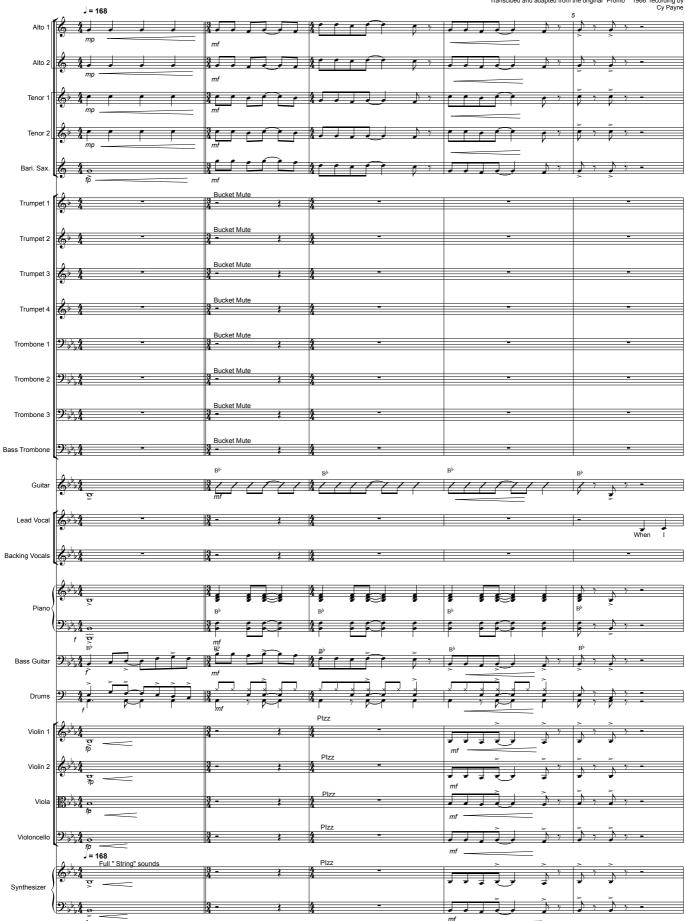

## River Deep Mountain High

Words and Music by Jeff Barry, Ellie Greenwich and Phill Spector
As recorded by like and Tima Turner
Transcibed and adapted from the original "Promo" 1966 recording by
Cy Payne